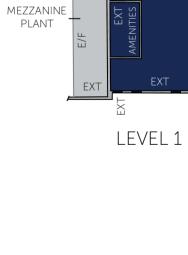

# WAREHOUSE 1

| AVAI      | IAB | I F |
|-----------|-----|-----|
| / \ \ / \ |     |     |

June 2025

| WAREHOUSE       | 3,689.9 m <sup>2</sup> |
|-----------------|------------------------|
| OFFICE (GF)     | 249.3 m <sup>2</sup>   |
| OFFICE (L1)     | 219.8 m <sup>2</sup>   |
| MEZZANINE-PLANT | 45.7M <sup>2</sup>     |
| TOTAL AREA      | 4,204.7 m <sup>2</sup> |

# WAREHOUSE 1 AMENITIES ext 🔛