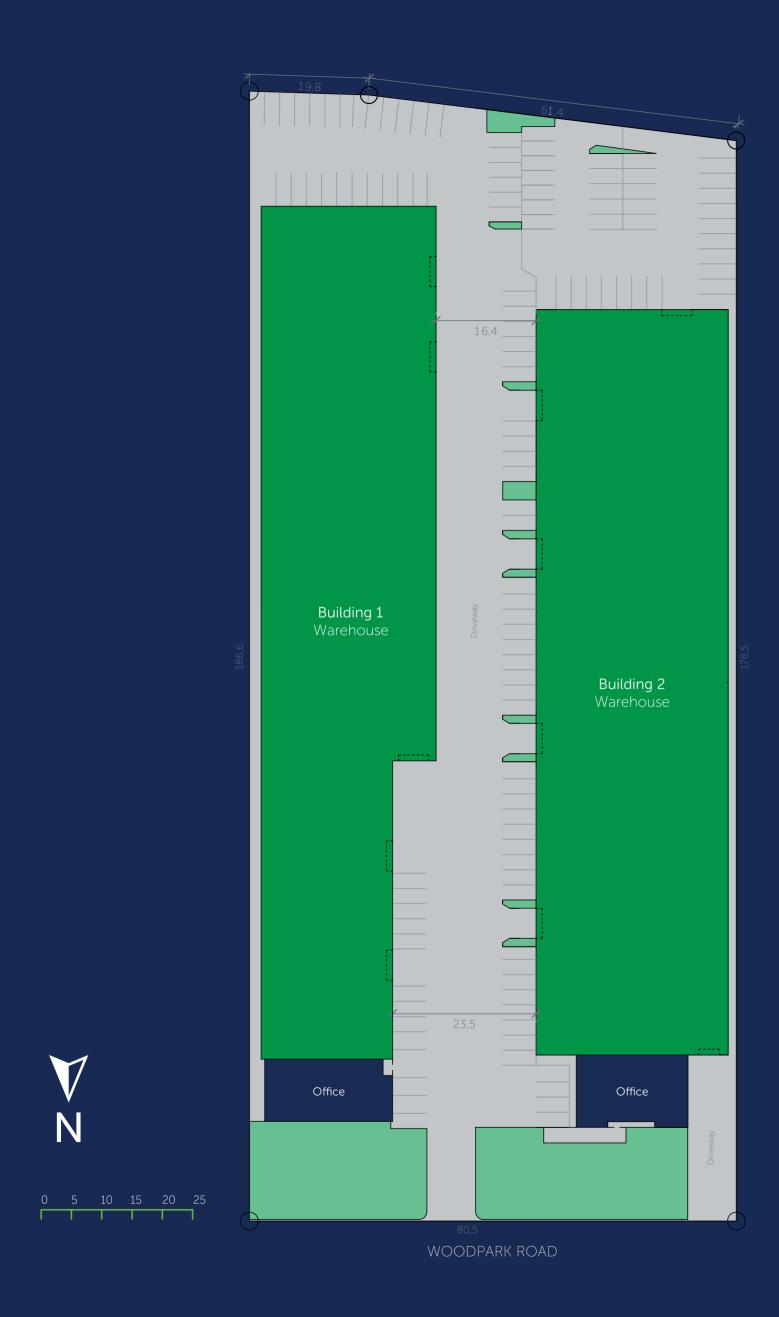

# LEASING DETAILS

Infill estate comprising of 2 freestanding units with ancillary office

Last-Mile location with B-Double Access

Two freestanding facilities ranging in size from 4,204 - 4,401 m<sup>2</sup>

# WAREHOUSE 1

| AVAI      | IAB | I F |
|-----------|-----|-----|
| / \ \ / \ |     |     |

June 2025

| WAREHOUSE       | 3,689.9 m <sup>2</sup> |
|-----------------|------------------------|
| OFFICE (GF)     | 249.3 m <sup>2</sup>   |
| OFFICE (L1)     | 219.8 m <sup>2</sup>   |
| MEZZANINE-PLANT | 45.7M <sup>2</sup>     |
| TOTAL AREA      | 4,204.7 m <sup>2</sup> |

### AVAILABLE

Not Available

| WAREHOUSE      | 3,857.8 m <sup>2</sup> |
|----------------|------------------------|
| OFFICE (GF)    | 260.2 m <sup>2</sup>   |
| OFFICE (L1)    | 279.7 m <sup>2</sup>   |
| FIRE PUMP ROOM | 3.6M <sup>2</sup>      |
| TOTAL AREA     | 4,401.3 m <sup>2</sup> |