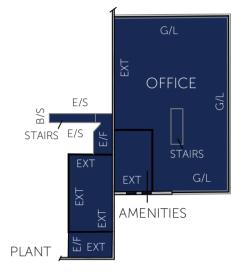

# WAREHOUSE 1

| AVAI      | IAB | I F |
|-----------|-----|-----|
| / \ \ / \ |     |     |

June 2025

| WAREHOUSE       | 3,689.9 m <sup>2</sup> |
|-----------------|------------------------|
| OFFICE (GF)     | 249.3 m <sup>2</sup>   |
| OFFICE (L1)     | 219.8 m <sup>2</sup>   |
| MEZZANINE-PLANT | 45.7M <sup>2</sup>     |
| TOTAL AREA      | 4,204.7 m <sup>2</sup> |

# WAREHOUSE 1 AMENITIES ext 🔛

### GROUND FLOOR

STAIRS