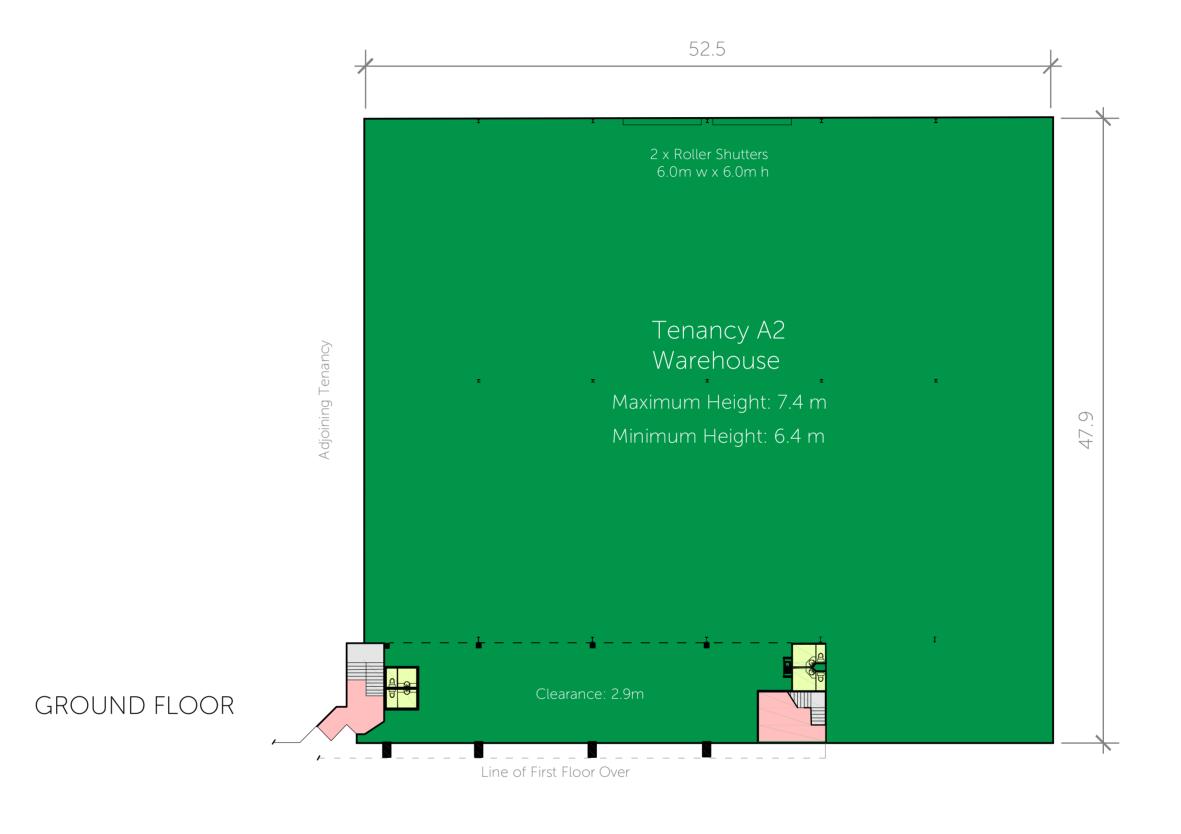

#### UNIT A2

| TOTAL AREA | 2,801 m <sup>2</sup> |
|------------|----------------------|
| AVAILABLE  | Leased               |

## UNIT A2

AVAILABLE Leased

| GROUND FLOOR | $2,504.1 \text{ m}^2$  |
|--------------|------------------------|
| FIRST FLOOR  | $297.2 \text{ m}^2$    |
| TOTAL AREA   | 2,801.3 m <sup>2</sup> |

DISCLAIMER: This plan has been prepared for marketing purposes only. Interested parties should undertake their own enquiries as to the accuracy of the information.