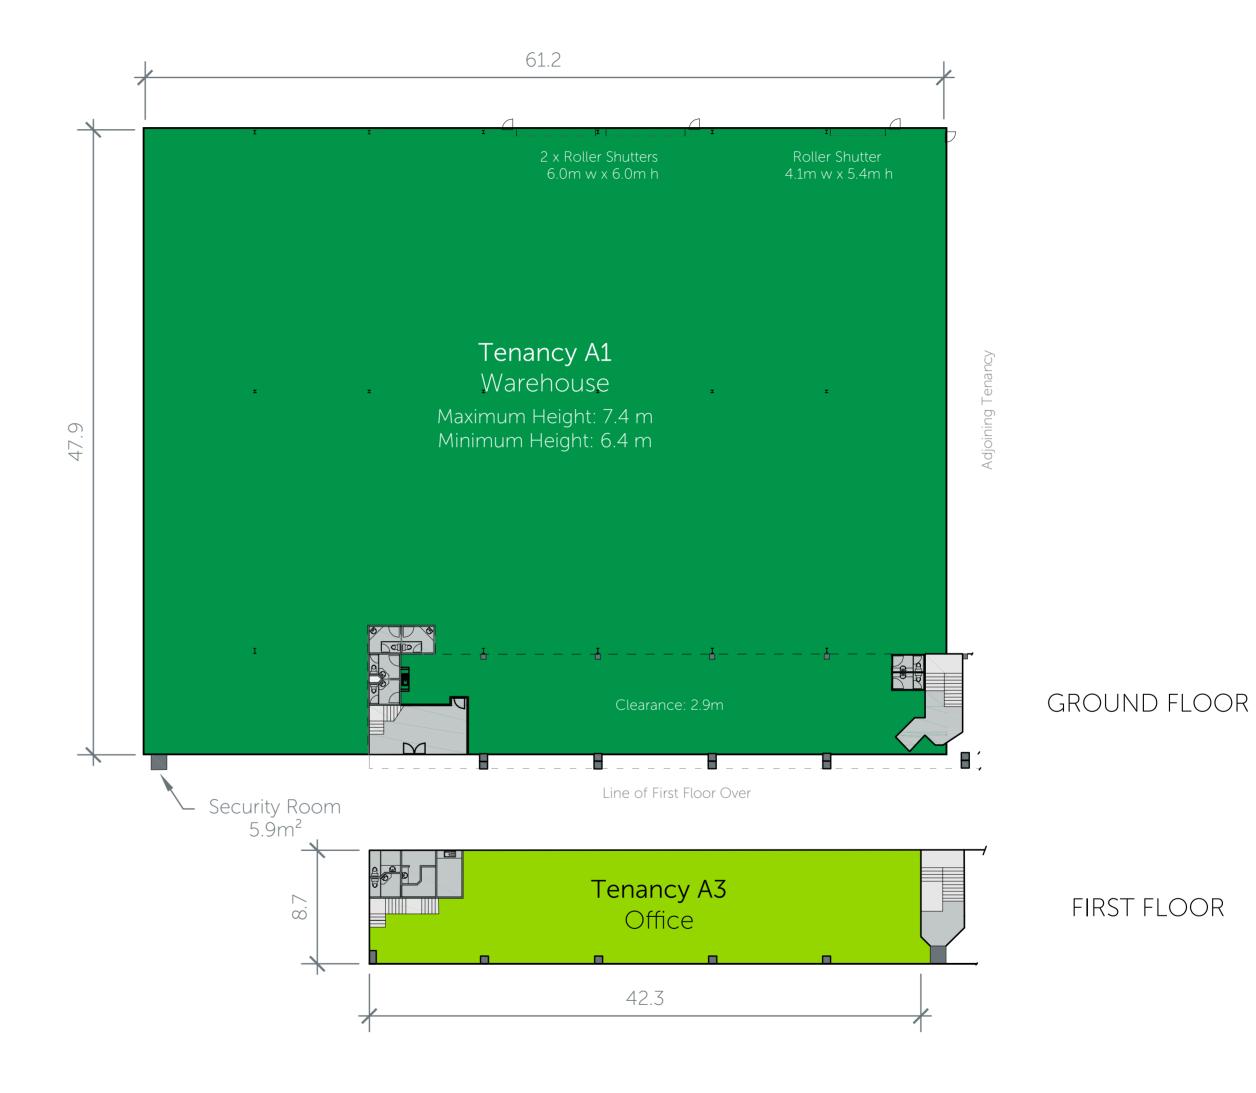

### UNIT A1

| AVAILABLE | April 2025 |
|-----------|------------|
|-----------|------------|

| GROUND FLOOR | $2,878.3 \text{ m}^2$  |
|--------------|------------------------|
| FIRST FLOOR  | $363.8 \text{ m}^2$    |
| TOTAL AREA   | 3,242.1 m <sup>2</sup> |