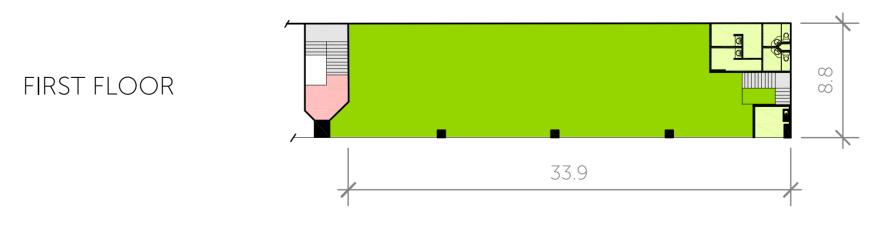

### UNIT A1

| AVAILABLE | April 2025 |
|-----------|------------|
|-----------|------------|

| GROUND FLOOR | $2,878.3 \text{ m}^2$  |
|--------------|------------------------|
| FIRST FLOOR  | $363.8 \text{ m}^2$    |
| TOTAL AREA   | 3,242.1 m <sup>2</sup> |