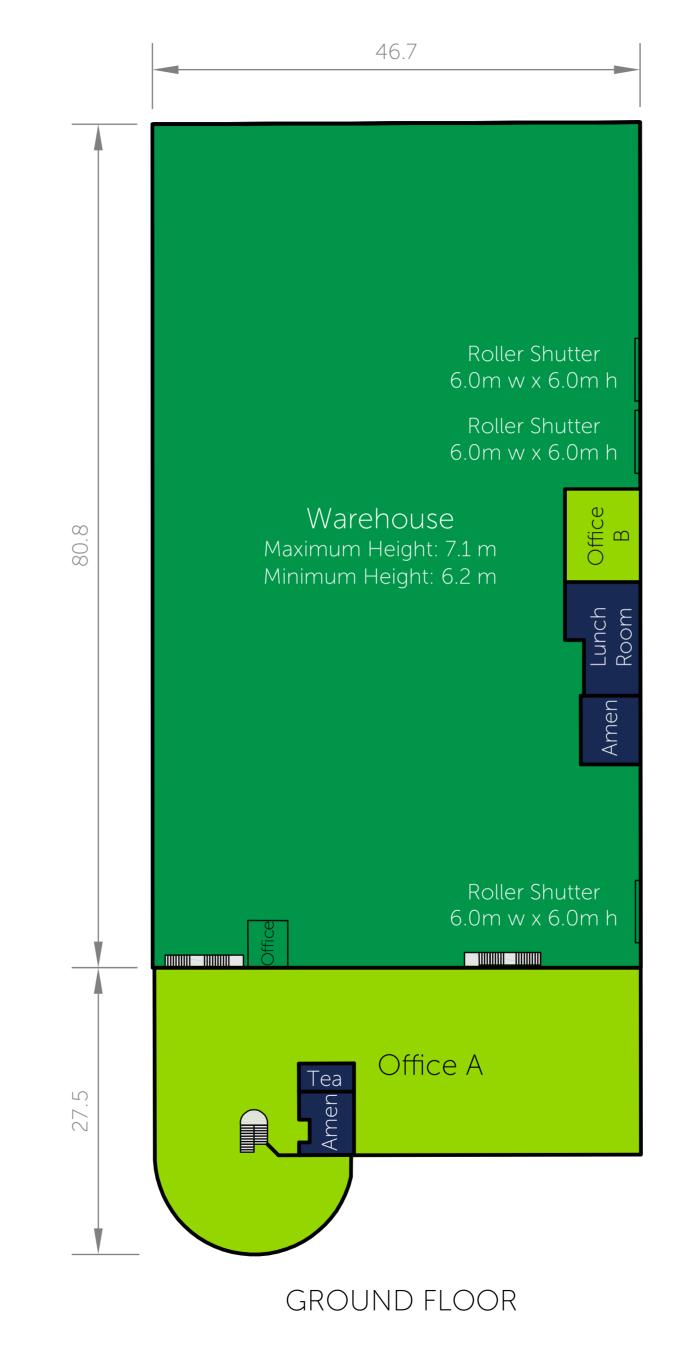

#### UNIT B

| TOTAL AREA | 5,300 m <sup>2</sup> |
|------------|----------------------|
| AVAILABLE  | Now                  |

#### GROUND FLOOR

| WAREHOUSE (GF) | $3,656.2 \text{ m}^2$  |
|----------------|------------------------|
| OFFICE A       | 973.6 m <sup>2</sup>   |
| OFFICE B       | 126.0 m <sup>2</sup>   |
| FIRST FLOOR    |                        |
| OFFICE C       | 543.9 m <sup>2</sup>   |
| TOTAL AREA     | 5,299.7 m <sup>2</sup> |