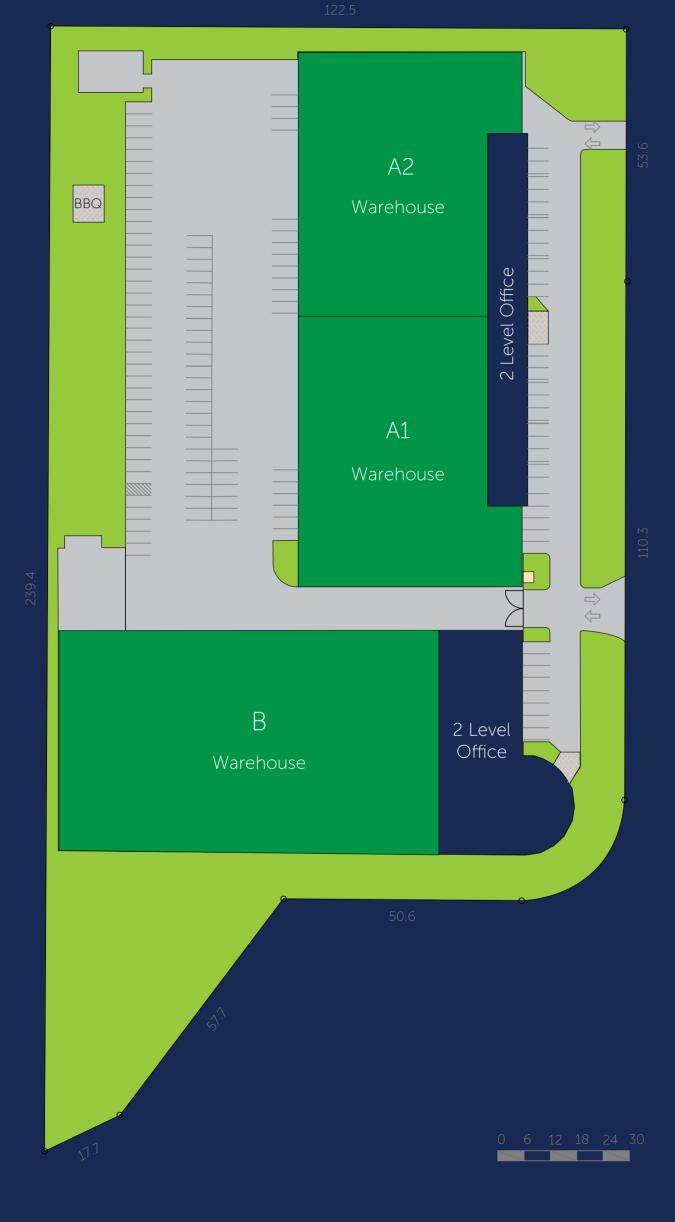

## LEASING DETAILS

Infill estate comprising of 3 units with ancillary office

Last-Mile location with B-Double Access

Ranging in size from 2,801 m<sup>2</sup> - 5,300 m<sup>2</sup>

Internal clearances from 7m with on-grade access

#### UNIT A1

| TOTAL AREA | 3,242 m <sup>2</sup> |
|------------|----------------------|
| AVAILABLE  | April 2025           |

#### UNIT A2

| TOTAL AREA | 2,801 m <sup>2</sup> |
|------------|----------------------|
| AVAILABLE  | Leased               |

#### UNIT B

| TOTAL AREA | 5,300 m <sup>2</sup> |
|------------|----------------------|
| AVAILABLE  | Now                  |