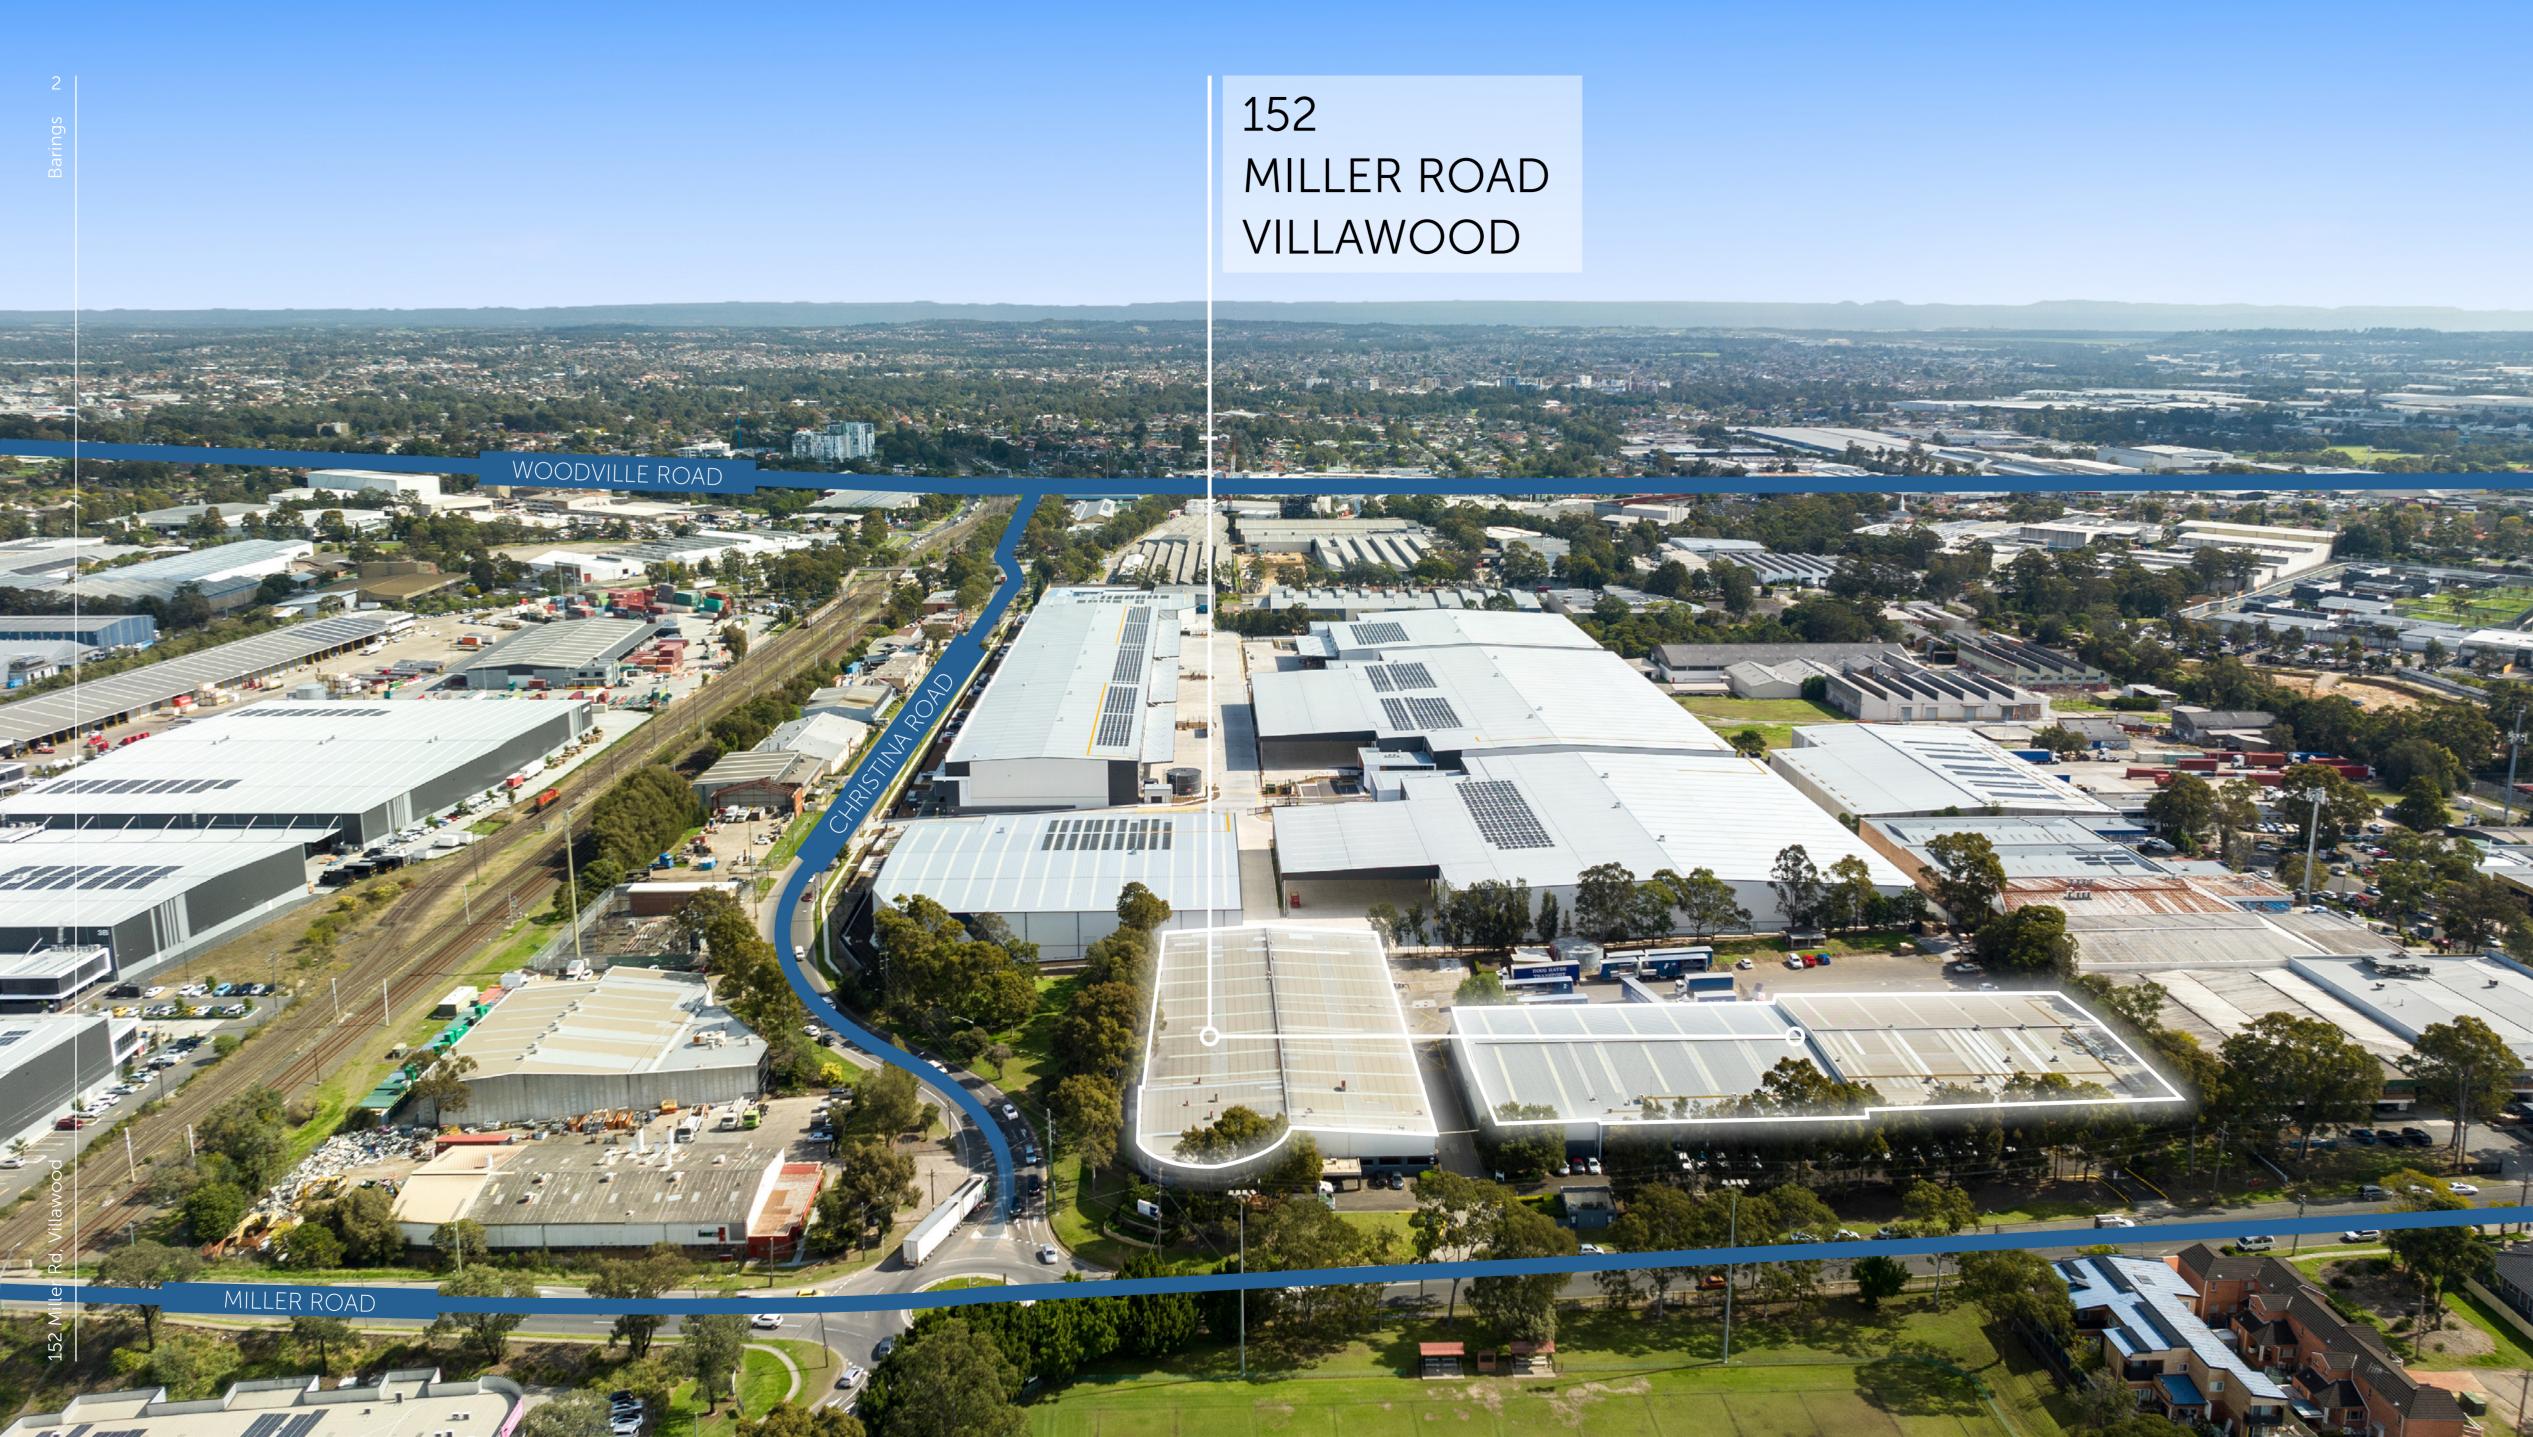

hume hw` 1.8km

22km

SYDNEY CBI 25km

PORT BOTANY 32km

BARINGS

DISCLAIMER: This plan has been prepared for marketing purposes only. Interested parties should undertake their own enquiries as to the accuracy of the information.

High power supply of 7500 Amps

Located approximately 2km from the Hume Highway and is walking distance to both the Chester Hill and Leightonfield train stations

Zoning: IN1