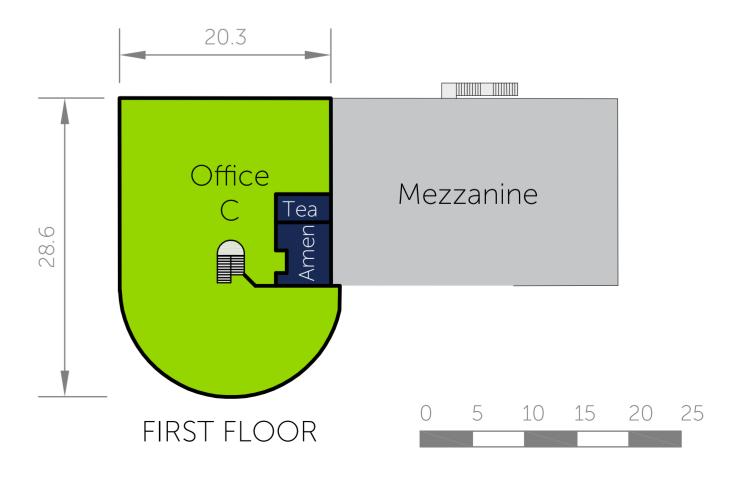

#### GROUND FLOOR

| WAREHOUSE (GF) | $3,656.2 \text{ m}^2$  |
|----------------|------------------------|
| OFFICE A       | 973.6 m <sup>2</sup>   |
| OFFICE B       | 126.0 m <sup>2</sup>   |
| FIRST FLOOR    |                        |
| OFFICE C       | 543.9 m <sup>2</sup>   |
| TOTAL AREA     | 5,299.7 m <sup>2</sup> |