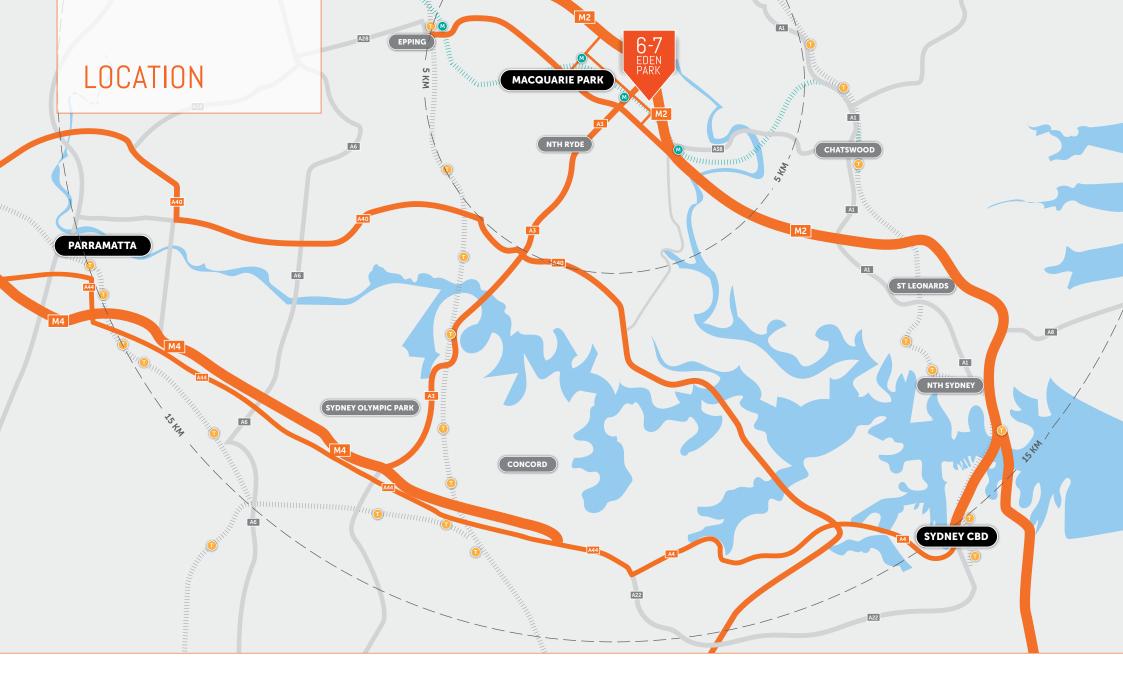

Information Memorandum 6 & 7 Eden Park includes two A-Grade commercial office buildings located in Macquarie Park, one of Australia's highest profile business centres.

Strategically located just 15 kilometres from Sydney's CBD within Sydney's Global Economic Corridor.

Offering outstanding commercial amenity and excellent access for employees and clients alike.

**Sydney CBD** 15km Parramatta 15km **Train Station** 200m

**M2 Motorway** 500m